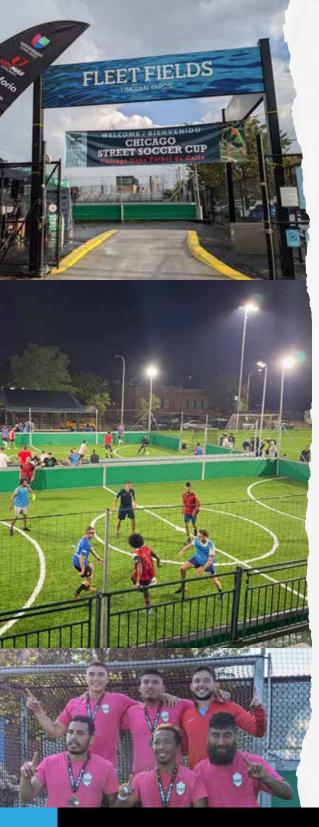

#### CHICAGO STREET SOCCER CUP

In 2022 Mettle Sports will take Street Soccer on the road by bringing street soccer pitches to neighborhood venues across the City from June–October. Each stop will transform a previously quiet space into a festival for 2 weeks. Each site will feature 4 branded portable pitches, tents, banners, flags, corporate sponsor opportunities, music, food trucks, and more! In all, that's nearly *20 STRAIGHT WEEKS* of Street Soccer across Chicago! Then, the Chicago Street Soccer Cup will be held back at Fleet Fields @ Lincoln Yards, to crown the *BEST NEIGHBORHOOD IN THE CITY*!

## OPPORTUNITIES FOR 2022 ACTIVATION SPONSORS ARE NOW AVAILABLE.

In the last 90 days at a dual street soccer set up in Chicago, over 25 ethnic backgrounds were represented by over 1,000 participants for *FREE, UNSTRUCTURED, PICKUP STREET SOCCER!* 